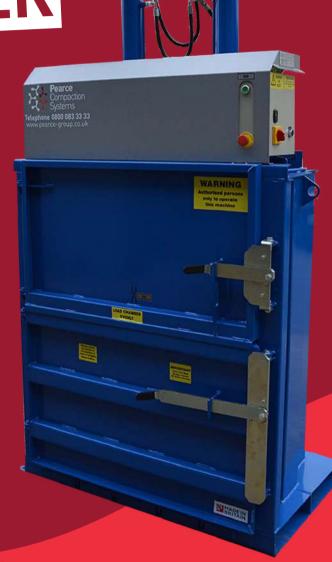

# COMMERCIAL RECYCLING EQUIPMENT

Q MIDI BALER

**HB160** 

#### Dimensional Data

| Overall Width          | 1400mm |
|------------------------|--------|
| Overall Depth          | 945mm  |
| Overall Height         | 2280mm |
| Feed Height            | 870mm  |
| Bale Chamber Depth     | 700mm  |
| Load Aperture Width    | 1080mm |
| Load Aperture Height   | 600mm  |
| No. of Ties (9mm tape) | 4      |
| Back Wall Clearance    | 500mm  |
| Side Wall Clearance    | 300mm  |
| Machine Weight         | 650kg  |
|                        |        |

#### **Machine Specification**

| Compaction Force | 10 tonnes |
|------------------|-----------|
| Motor            | 2.2kw     |
| System Pressure  | 95 bar    |
| Cycle Time       | 50 secs   |
| No. of Rams      | 2         |
| Cylinder Stroke  | 700mm     |
| Cylinder Bore    | 80mm      |
| Pump             | 11.3 lpm  |

#### **Bale Size**

| Width  | 1080mm    |
|--------|-----------|
| Depth  | 680mm     |
| Height | 800mm     |
| Weight | 160-170kg |
|        |           |

Having the Pearce compactors on site has greatly reduced our waste bill: they have also enabled us to sort our recycling more efficiently through use of the cardboard balers and the RotorPac for waste plastic packaging. During our 10+ year relationship with Pearce Compaction we have found all areas of the business from the office to the service engineers to have a professional and positive attitude towards our custom.