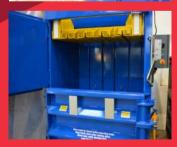

# MILL SIZE BALER

**HB450** 

### THE BENEFITS

- Average bale 400 450kg
- Can generate a revenue
- Easy to store & compact to transport
- Saving on carriage costs
- Safer, tidier site, with more room
- Easy & safe to operate
- **Environmentally friendly**
- Complies to BS EN 16500:2014

## **TECHNICAL DATA** MILL SIZE BALER HB450