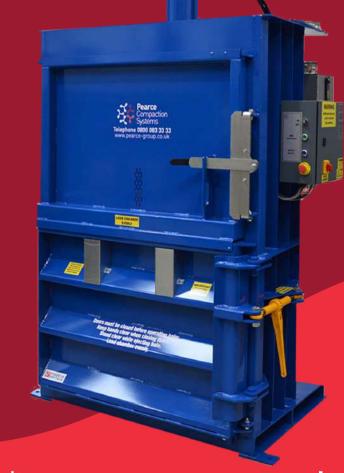

# MILL SIZE BALER

**HB450** 

### THE BENEFITS

- Average bale 400 450kg
- Can generate a revenue
- Easy to store & compact to transport
- Saving on carriage costs
- Safer, tidier site, with more room
- Easy & safe to operate
- **Environmentally friendly**
- Complies to BS EN 16500:2014

## **TECHNICAL DATA** MILL SIZE BALER HB450