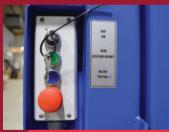

### THE BENEFITS

- Safe & easy to operate
- ✓ Cuts uplifts & transport costs
- ✓ It has a ¾ full & full indicator
- Liquid retentive
- Saves space (Up to 6:1 compaction ratio)
- Odour free, tidier & more efficient site

#### **Machine Specification**

| Compaction Force | 27500   |
|------------------|---------|
| Motor            | 4kw     |
| System Pressure  | 175 bar |
| Cycle Time       | 62 secs |
| 75% Full Light   |         |
| 100% Full Light  |         |
|                  |         |