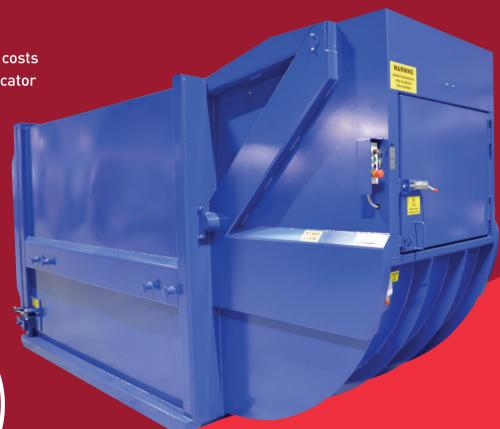

# MOBILE COMPACTOR MC14

### THE BENEFITS

- Safe & easy to operate
- ✓ Cuts uplifts & transport costs
- ✓ It has a ¾ full & full indicator
- Liquid retentive
- Saves space (Up to 6:1 compaction ratio)
- Odour free, tidier & more efficient site

#### **Dimensional Data**

| Overall Width    | 1777mm |
|------------------|--------|
| Overall Length   | 4398mm |
| Overall Height   | 2330mm |
| Machine Weight   | 2900kg |
| Machine Capacity | 12m³   |

#### **Electrical Specification**

| Supply Voltage  | 415vac |
|-----------------|--------|
| Phase           | 3ph    |
| Max Current     | 32A    |
| IP Rating       | IP55   |
| Control Circuit | 24vdc  |
|                 |        |

#### **Machine Specification**

| Compaction Force | 27500   |
|------------------|---------|
| Motor            | 4kw     |
| System Pressure  | 175 bar |
| Cycle Time       | 62 secs |
| 75% Full Light   |         |
| 100% Full Light  |         |
|                  |         |