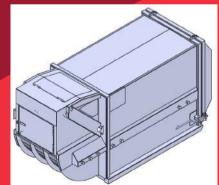

# MOBILE COMPACTOR MC14

### THE BENEFITS

- Safe & easy to operate
- ✓ Cuts uplifts & transport costs
- ✓ It has a ¾ full & full indicator
- Liquid retentive
- Saves space (Up to 6:1 compaction ratio)
- Odour free, tidier & more efficient site

#### **Dimensional Data**

| Overall Width    | 1777mm |
|------------------|--------|
| Overall Length   | 4398mm |
| Overall Height   | 2330mm |
| Machine Weight   | 2900kg |
| Machine Capacity | 12m³   |

#### **Electrical Specification**

| Supply Voltage  | 415vac |
|-----------------|--------|
| Phase           | 3ph    |
| Max Current     | 32A    |
| IP Rating       | IP55   |
| Control Circuit | 24vdc  |
|                 |        |

#### **Machine Specification**

| Compaction Force | 27500   |
|------------------|---------|
| Motor            | 4kw     |
| System Pressure  | 175 bar |
| Cycle Time       | 62 secs |
| 75% Full Light   |         |
| 100% Full Light  |         |
|                  |         |