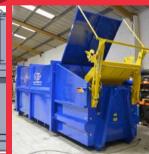

## MOBILE COMPACTOR MC32BL

## THE BENEFITS

- Safe & easy to operate
- Cuts uplifts & transport costs
- It has a 3/4 full & full indicator
- Reduces manual handling

- Saves space (Up to 6:1 compaction ratio)
- Odour free, tidier & more efficient site
- Can be loaded while running