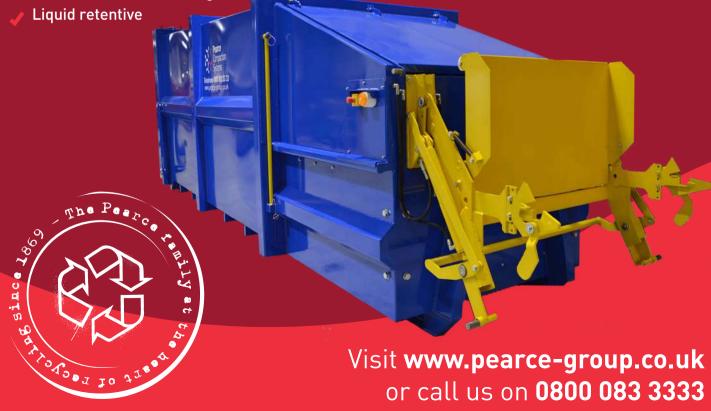

## MOBILE COMPACTOR MC32BL

## THE BENEFITS

- Safe & easy to operate
- Cuts uplifts & transport costs
- It has a 3/4 full & full indicator
- Reduces manual handling

- Saves space (Up to 6:1 compaction ratio)
- Odour free, tidier & more efficient site
- Can be loaded while running