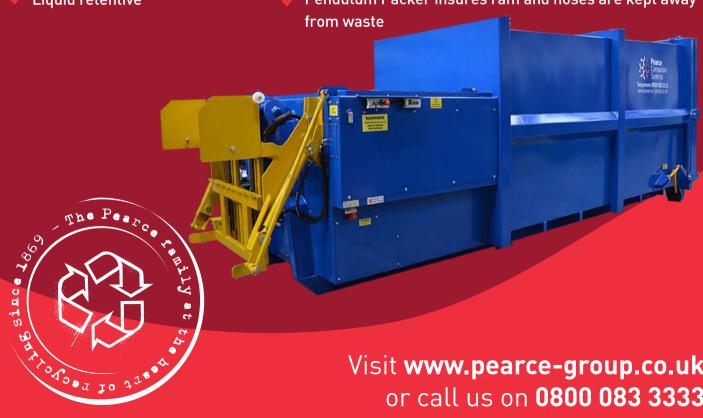

## MOBILE COMPACTOR MC32WBL

## THE BENEFITS

- Safe & easy to operate
- Cuts uplifts & transport costs
- It has a 3/4 full & full indicator
- Liquid retentive

- Saves space (Up to 6:1 compaction ratio)
- Odour free, tidier & more efficient site
- Can be loaded while running
- Pendulum Packer insures ram and hoses are kept away