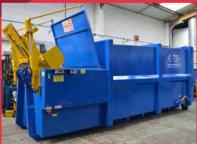

## MOBILE COMPACTOR MC32WBL

## THE BENEFITS

- Safe & easy to operate
- Cuts uplifts & transport costs
- It has a 3/4 full & full indicator
- Liquid retentive

- Saves space (Up to 6:1 compaction ratio)
- Odour free, tidier & more efficient site
- Can be loaded while running
- Pendulum Packer insures ram and hoses are kept away