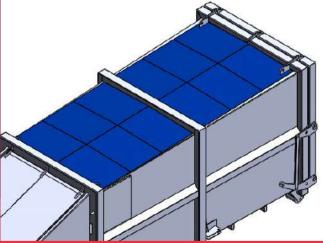

# **Q MC** SolarPac

#### TECHNICAL DATA MC SolarPac

| Dimensional Data |                  |  |
|------------------|------------------|--|
| Overall Width    | 2400mm           |  |
| Overall Length   | 7500mm           |  |
| Overall Height   | 2600mm           |  |
| Machine Weight   | 6400kg           |  |
| Machine Capacity | 22m <sup>2</sup> |  |