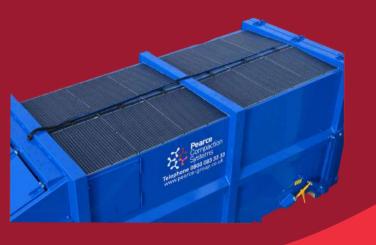

# **Q MC** SolarPac

#### TECHNICAL DATA MC SolarPac

| Dimensional Data |                  |  |
|------------------|------------------|--|
| Overall Width    | 2400mm           |  |
| Overall Length   | 7500mm           |  |
| Overall Height   | 2600mm           |  |
| Machine Weight   | 6400kg           |  |
| Machine Capacity | 22m <sup>2</sup> |  |