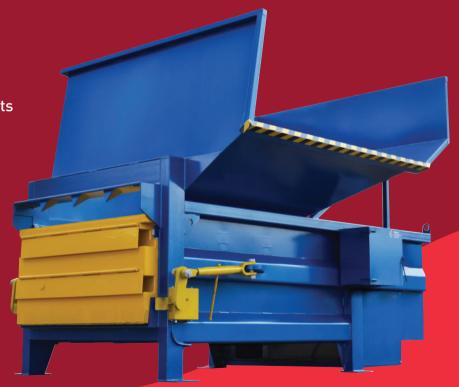

# STATIC COMPACTOR SC3000

# TECHNICAL DATA STATIC COMPACTOR SC3000

#### Dimensional Data

| Overall Width*           | 2280mm |
|--------------------------|--------|
| Overall Machine Length*  | 3320mm |
| Overall Height*          | 2493mm |
| Back Wall Clearance      | 500mm  |
| Side Wall Clearance      | 1000mm |
| Machine Weight           | 3500kg |
| Charge Box Volume        | 2m3    |
| Charge Box Width         | 1500mm |
| Overall Length Inc Skip* | 10.5m  |

#### **Machine Specification**

| Compaction Ratio | Up to 4:1 |
|------------------|-----------|
| Compaction Force | 32 tonnes |
| Ram Penetration  | 300mm     |
| Motor            | 7.5kw     |
| System Pressure  | 145 bar   |
| Cycle Time       | 45 secs   |
| No. of Rams      | 2         |
| 75% Full Light   |           |
| 100% Full Light  |           |
|                  |           |