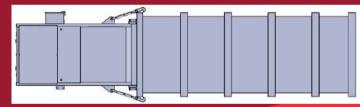

#### Dimensional Data

| Overall Width*           | 2280mm |
|--------------------------|--------|
| Overall Machine Length*  | 3320mm |
| Overall Height*          | 2493mm |
| Back Wall Clearance      | 500mm  |
| Side Wall Clearance      | 1000mm |
| Machine Weight           | 3500kg |
| Charge Box Volume        | 2m3    |
| Charge Box Width         | 1500mm |
| Overall Length Inc Skip* | 10.5m  |