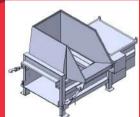

# STATIC COMPACTOR SC3000

# TECHNICAL DATA STATIC COMPACTOR SC3000

#### Dimensional Data

| Overall Width*           | 2280mm |
|--------------------------|--------|
| Overall Machine Length*  | 3320mm |
| Overall Height*          | 2493mm |
| Back Wall Clearance      | 500mm  |
| Side Wall Clearance      | 1000mm |
| Machine Weight           | 3500kg |
| Charge Box Volume        | 2m3    |
| Charge Box Width         | 1500mm |
| Overall Length Inc Skip* | 10.5m  |

#### **Electrical Specification**

| Supply Voltage  | 415vac |
|-----------------|--------|
| Phase           | 3ph    |
| Max Current     | 32A    |
| IP Rating       | IP55   |
| Control Circuit | 24vdc  |

#### **Machine Specification**

| Compaction Ratio | Up to 4:1 |
|------------------|-----------|
| Compaction Force | 32 tonnes |
| Ram Penetration  | 300mm     |
| Motor            | 7.5kw     |
| System Pressure  | 145 bar   |
| Cycle Time       | 45 secs   |
| No. of Rams      | 2         |
| 75% Full Light   |           |
| 100% Full Light  |           |
|                  |           |