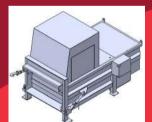

# STATIC COMPACTOR SC3000

# TECHNICAL DATA STATIC COMPACTOR SC3000

#### Dimensional Data

| Overall Width*           | 2280mm |
|--------------------------|--------|
| Overall Machine Length*  | 3320mm |
| Overall Height*          | 2493mm |
| Back Wall Clearance      | 500mm  |
| Side Wall Clearance      | 1000mm |
| Machine Weight           | 3500kg |
| Charge Box Volume        | 2m3    |
| Charge Box Width         | 1500mm |
| Overall Length Inc Skip* | 10.5m  |

#### **Electrical Specification**

| Supply Voltage  | 415vac |
|-----------------|--------|
| Phase           | 3ph    |
| Max Current     | 32A    |
| IP Rating       | IP55   |
| Control Circuit | 24vdc  |

#### **Machine Specification**

| Compaction Ratio | Up to 4:1 |
|------------------|-----------|
| Compaction Force | 32 tonnes |
| Ram Penetration  | 300mm     |
| Motor            | 7.5kw     |
| System Pressure  | 145 bar   |
| Cycle Time       | 45 secs   |
| No. of Rams      | 2         |
| 75% Full Light   |           |
| 100% Full Light  |           |
|                  |           |