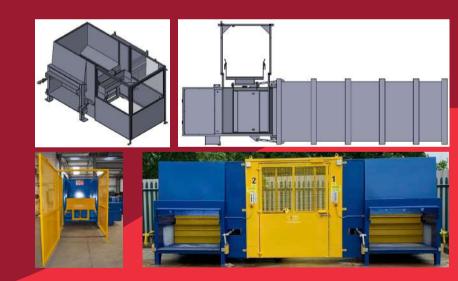

# © STATIC COMPACTOR SC3000BL

### TECHNICAL DATA STATIC COMPACTOR SC3000BL

| Dimensional Data         |        |
|--------------------------|--------|
| Overall Width*           | 4335mm |
| Overall Machine Length*  | 3320mm |
| Overall Height*          | 2465mm |
| Back Wall Clearance      | 500mm  |
| Side Wall Clearance      | 1000mm |
| Machine Weight           | 4200kg |
| Charge Box Volume        | 2m3    |
| Charge Box Width         | 1500mm |
| Overall Length Inc Skip* | 10.5m  |

#### Machine Specification

| Compaction Ratio | Up to 4:1 |
|------------------|-----------|
| Compaction Force | 32 tonnes |
| Ram Penetration  | 300mm     |
| Motor            | 7.5kw     |
| System Pressure  | 145 bar   |
| Cycle Time       | 45 secs   |
| No. of Rams      | 2         |
| 75% Full Light   |           |
| 100% Full Light  |           |
|                  |           |