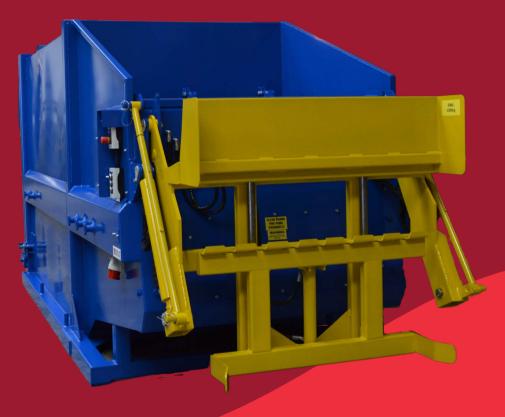

# ON MOBILE COMPACTOR MC14BL

#### THE BENEFITS

- 🗸 Safe & easy to operate
- Cuts uplifts & transport costs
- 🥒 Has a ¾ full & full indicator
- 🖊 Liquid retentive
- Saves space (Up to 4:1 compaction ratio)
- Ødour free, tidier & more efficient site

### **TECHNICAL DATA** MOBILE COMPACTOR MC14BL

| Dimensional Data |                 |
|------------------|-----------------|
| Overall Width    | 1796mm          |
| Overall Length   | 4680mm          |
| Overall Height   | 2250mm          |
| Machine Weight   | 3500kg          |
| Machine Capacity | 9m <sup>3</sup> |