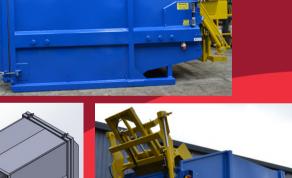

# ON MOBILE COMPACTOR MC14BL

#### THE BENEFITS

- 🗸 Safe & easy to operate
- Cuts uplifts & transport costs
- 🥒 Has a ¾ full & full indicator
- 🖊 Liquid retentive
- Saves space (Up to 4:1 compaction ratio)
- Ødour free, tidier & more efficient site