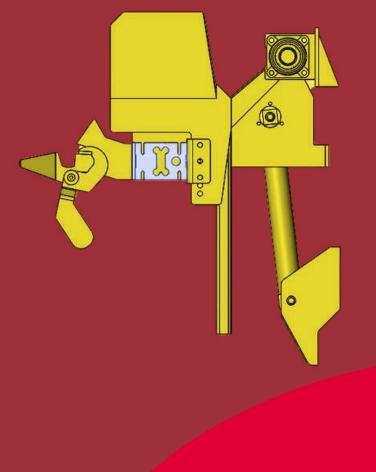

#### **BIN WEIGHING SYSTEM**

Efficiently weigh and track waste from multiple customers using a single waste compactor

WeighTec allows you to weigh and log waste from up to 400 different sources, all using the same compactor.

Designed to streamline operations, it supports 1100-litre wheelie bins, ensuring seamless waste collection while preventing unauthorized use

Ideal for shared facilities, this solution is available with Trunnion Bin Lifts, providing a secure, efficient, and trackable way to manage waste from various sources

### PEARCE WEIGHTEC WEIGHING SYSTEM