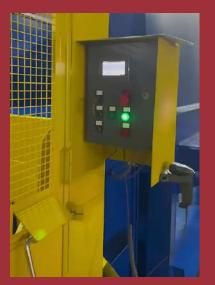

### PEARCE WEIGHTEC WEIGHING SYSTEM

### THE BENEFITS

 Quick and easy to use
Immediate alerts via email to individuals or multiple email addresses
Will not allow the incorrect waste stream to be tipped into the compactor
Access to the dedicated web portal for live status monitoring More efficient operations
Improved understanding of waste sources by tracking different materials