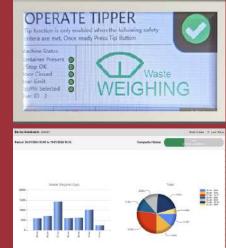

### THE BENEFITS

 Quick and easy to use
Immediate alerts via email to individuals or multiple email addresses
Will not allow the incorrect waste stream to be tipped into the compactor
Access to the dedicated web portal for live status monitoring More efficient operations
Improved understanding of waste sources by tracking different materials

Remote Monitoring for our engineers

 Optimise collection schedules and costs