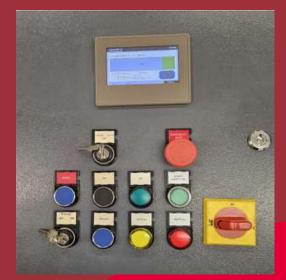

### PEARCE WEIGHTEC WEIGHING SYSTEM

### THE BENEFITS

 Quick and easy to use
Immediate alerts via email to individuals or multiple email addresses
Will not allow the incorrect waste stream to be tipped into the compactor
Access to the dedicated web portal for live status monitoring More efficient operations
Improved understanding of waste sources by tracking different materials