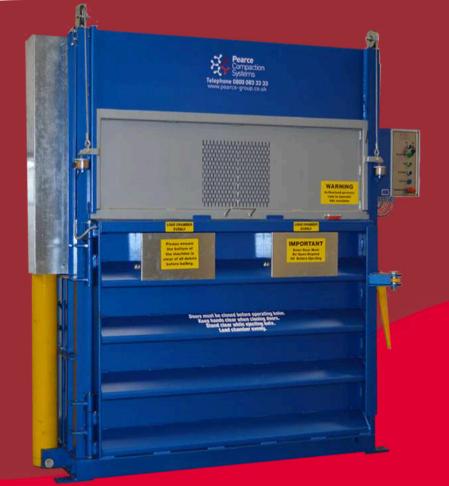

## Q MILL SIZE BALER HB550SS

#### THE BENEFITS

Average bale 400 - 500kg Generates revenue Easy to store & compact to transport Saving on carriage costs Safer, tidier site, with more room Easy & safe to operate Environmentally friendly Complies to BS EN 16500:2014

### TECHNICAL DATA MILL SIZE BALER HB550SS

| Dimensional Data         |        |
|--------------------------|--------|
| Overall Width            | 2360mm |
| Overall Depth            | 1350mm |
| Overall Height           | 2450mm |
| Feed Height              | 1320mm |
| Bale Chamber Depth       | 750mm  |
| Load Aperture Width      | 1550mm |
| Load Aperture Height     | 550mm  |
| No. of Ties (Cut & Loop) | 4-6    |
| Back Wall Clearance      | 500mm  |
| Side Wall Clearance      | 300mm  |
| Machine Weight           | 2320kg |

| Floctrical | l Specification |
|------------|-----------------|
| Liccurica  | Specification   |

| Supply Voltage  | 415vac |
|-----------------|--------|
| Phase           | 3ph    |
| Max Current     | 32A    |
| IP Rating       | IP55   |
| Control Circuit | 24vdc  |

#### Machine Specification

| Compaction Force | 329kN   |
|------------------|---------|
| Motor            | 7.5kw   |
| System Pressure  | 160 bar |
| Cycle Time       | 54 secs |
| No. of Rams      | 2       |
| Cylinder Stroke  | 900mm   |
| Cylinder Bore    | 120mm   |
| Pump             | 30 lpm  |
|                  |         |

#### Bale Size

| Width                                                                                                                                                                                                                                                                                                                                                                                                                                                                                                                                                                                                                                                                                                                                                                                                                                                                                                                                                                                                                                                                                                                                                                                                                                                                                                                                                                                                                                                                                                                                                                                                                                                                                                                                                                                                                                                                                                                                                                                                                                                                                                                          | 1550mm    |
|--------------------------------------------------------------------------------------------------------------------------------------------------------------------------------------------------------------------------------------------------------------------------------------------------------------------------------------------------------------------------------------------------------------------------------------------------------------------------------------------------------------------------------------------------------------------------------------------------------------------------------------------------------------------------------------------------------------------------------------------------------------------------------------------------------------------------------------------------------------------------------------------------------------------------------------------------------------------------------------------------------------------------------------------------------------------------------------------------------------------------------------------------------------------------------------------------------------------------------------------------------------------------------------------------------------------------------------------------------------------------------------------------------------------------------------------------------------------------------------------------------------------------------------------------------------------------------------------------------------------------------------------------------------------------------------------------------------------------------------------------------------------------------------------------------------------------------------------------------------------------------------------------------------------------------------------------------------------------------------------------------------------------------------------------------------------------------------------------------------------------------|-----------|
| Depth                                                                                                                                                                                                                                                                                                                                                                                                                                                                                                                                                                                                                                                                                                                                                                                                                                                                                                                                                                                                                                                                                                                                                                                                                                                                                                                                                                                                                                                                                                                                                                                                                                                                                                                                                                                                                                                                                                                                                                                                                                                                                                                          | 750mm     |
| Height                                                                                                                                                                                                                                                                                                                                                                                                                                                                                                                                                                                                                                                                                                                                                                                                                                                                                                                                                                                                                                                                                                                                                                                                                                                                                                                                                                                                                                                                                                                                                                                                                                                                                                                                                                                                                                                                                                                                                                                                                                                                                                                         | 1200mm    |
| Weight                                                                                                                                                                                                                                                                                                                                                                                                                                                                                                                                                                                                                                                                                                                                                                                                                                                                                                                                                                                                                                                                                                                                                                                                                                                                                                                                                                                                                                                                                                                                                                                                                                                                                                                                                                                                                                                                                                                                                                                                                                                                                                                         | 400-500kg |
| the state of the s |           |