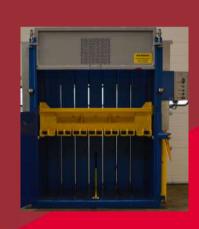

## Q MILL SIZE BALER HB550SS

#### THE BENEFITS

Average bale 400 - 500kg Generates revenue Easy to store & compact to transport Saving on carriage costs Safer, tidier site, with more room Easy & safe to operate Environmentally friendly Complies to BS EN 16500:2014

### TECHNICAL DATA MILL SIZE BALER HB550SS

| Dimensional Data         |        |
|--------------------------|--------|
| Overall Width            | 2360mm |
| Overall Depth            | 1350mm |
| Overall Height           | 2450mm |
| Feed Height              | 1320mm |
| Bale Chamber Depth       | 750mm  |
| Load Aperture Width      | 1550mm |
| Load Aperture Height     | 550mm  |
| No. of Ties (Cut & Loop) | 4-6    |
| Back Wall Clearance      | 500mm  |
| Side Wall Clearance      | 300mm  |
| Machine Weight           | 2320kg |

| Floctrical | l Specification |
|------------|-----------------|
| Liccurica  | Specification   |

| Supply Voltage  | 415vac |
|-----------------|--------|
| Phase           | 3ph    |
| Max Current     | 32A    |
| IP Rating       | IP55   |
| Control Circuit | 24vdc  |

#### Machine Specification

| Compaction Force | 329kN   |
|------------------|---------|
| Motor            | 7.5kw   |
| System Pressure  | 160 bar |
| Cycle Time       | 54 secs |
| No. of Rams      | 2       |
| Cylinder Stroke  | 900mm   |
| Cylinder Bore    | 120mm   |
| Pump             | 30 lpm  |
|                  |         |

#### Bale Size

| Width                                                                                                                                                                                                                                                                                                                                                                                                                                                                                                                                                                                                                                                                                                                                                                                                                                                                                                                                                                                                                                                                                                                                                                                                                                                                                                                                                                                                                                                                                                                                                                                                                                                                                                                                                                                                                                                                                                                                                                                                                                                                                                                          | 1550mm    |
|--------------------------------------------------------------------------------------------------------------------------------------------------------------------------------------------------------------------------------------------------------------------------------------------------------------------------------------------------------------------------------------------------------------------------------------------------------------------------------------------------------------------------------------------------------------------------------------------------------------------------------------------------------------------------------------------------------------------------------------------------------------------------------------------------------------------------------------------------------------------------------------------------------------------------------------------------------------------------------------------------------------------------------------------------------------------------------------------------------------------------------------------------------------------------------------------------------------------------------------------------------------------------------------------------------------------------------------------------------------------------------------------------------------------------------------------------------------------------------------------------------------------------------------------------------------------------------------------------------------------------------------------------------------------------------------------------------------------------------------------------------------------------------------------------------------------------------------------------------------------------------------------------------------------------------------------------------------------------------------------------------------------------------------------------------------------------------------------------------------------------------|-----------|
| Depth                                                                                                                                                                                                                                                                                                                                                                                                                                                                                                                                                                                                                                                                                                                                                                                                                                                                                                                                                                                                                                                                                                                                                                                                                                                                                                                                                                                                                                                                                                                                                                                                                                                                                                                                                                                                                                                                                                                                                                                                                                                                                                                          | 750mm     |
| Height                                                                                                                                                                                                                                                                                                                                                                                                                                                                                                                                                                                                                                                                                                                                                                                                                                                                                                                                                                                                                                                                                                                                                                                                                                                                                                                                                                                                                                                                                                                                                                                                                                                                                                                                                                                                                                                                                                                                                                                                                                                                                                                         | 1200mm    |
| Weight                                                                                                                                                                                                                                                                                                                                                                                                                                                                                                                                                                                                                                                                                                                                                                                                                                                                                                                                                                                                                                                                                                                                                                                                                                                                                                                                                                                                                                                                                                                                                                                                                                                                                                                                                                                                                                                                                                                                                                                                                                                                                                                         | 400-500kg |
| the state of the s |           |