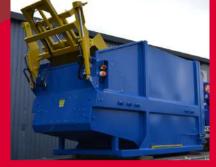

# Q MOBILE COMPACTOR MC14BL

### Machine Specification

| <b>Compaction Force</b>      | 279kN       |
|------------------------------|-------------|
| Motor                        | 5.5kw       |
| System Pressure              | 190 bar     |
| Cycle Time                   | 31 secs     |
| Bin Lift                     | 240l - 1100 |
| 75% Full Light               |             |
| 100% Full Light              |             |
| SmarTec status notifications |             |