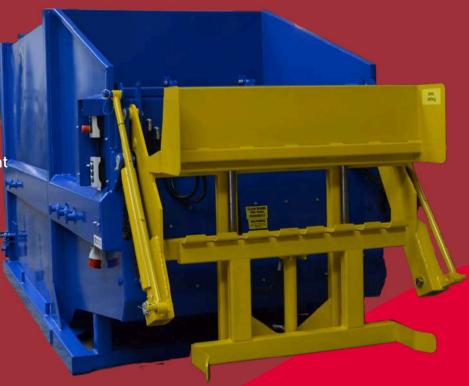

# Q MOBILE COMPACTOR MC14BL

### THE BENEFITS

Safe & easy to operate Cuts uplifts & transport costs Has a ¾ full & full indicator Liquid retentive Saves space (Up to 4:1 compaction ratio) Odour free, tidier & more efficient site

Visit www.pearce-group.co.uk or call us on 0800 083 3333

## TECHNICAL DATA MOBILE COMPACTOR MC14BL