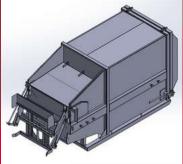

# Q MOBILE COMPACTOR MC14BL

### **Dimensional Data**

| Overall Width    | 1796mm          |
|------------------|-----------------|
| Overall Length   | 4680mm          |
| Overall Height   | 2250mm          |
| Machine Weight   | 3500kg          |
| Machine Capacity | 9m <sup>3</sup> |