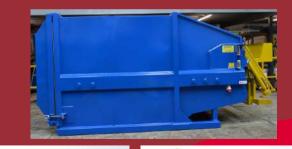

# Q MOBILE COMPACTOR MC14BL

### **Dimensional Data**

| Overall Width    | 1796mm          |
|------------------|-----------------|
| Overall Length   | 4680mm          |
| Overall Height   | 2250mm          |
| Machine Weight   | 3500kg          |
| Machine Capacity | 9m <sup>3</sup> |