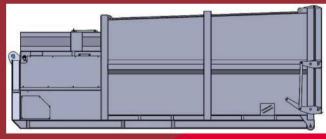

#### Dimensional Data

| Overall Width    | 2400mm           |
|------------------|------------------|
| Overall Length   | 6700mm           |
| Overall Height   | 2600mm           |
| Machine Weight   | 5100kg           |
| Machine Capacity | 20m <sup>3</sup> |