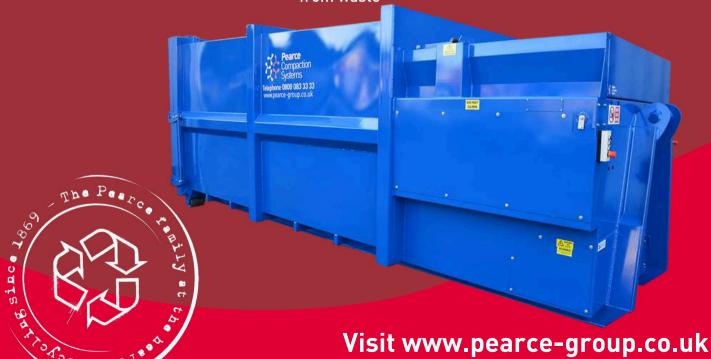

# MOBILE COMPACTOR MC32W

### THE BENEFITS

- Safe & easy to operate
- Cuts uplifts & transport costs
- 🥒 It has a ¾ full & full indicator
- Liquid retentive

- Saves space (Up to 6:1 compaction ratio)
- 🖊 Odour-free, tidier & more efficient site
- Can be loaded while running
- Pendulum Packer ensures ram and hoses are kept away from waste