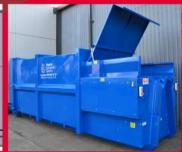

### THE BENEFITS

- Safe & easy to operate
- Cuts uplifts & transport costs
- 🥒 It has a ¾ full & full indicator
- Liquid retentive

- Saves space (Up to 6:1 compaction ratio)
- 🖊 Odour-free, tidier & more efficient site
- Can be loaded while running
- Pendulum Packer ensures ram and hoses are kept away from waste

#### **Optional Features**

SolarPac (solar power)

Various Hopper Configurations

Having this Compactor means we don't have lots of bins dotted around the site anymore with rubbish lying around, really helping to keep our site nice & tidy. Being right in the middle of the public domain it's very important for us to keep smells & rubbish at a minimum which the Compactor does really well. It's also reduced the amount of vehicles having to come on site & helped to create savings. Our service is also twice a year, which is always on time, running nice & smoothly.