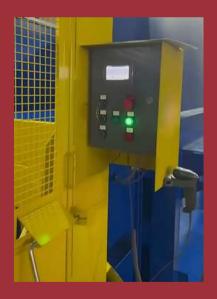

#### **BIN WEIGHING SYSTEM**

Efficiently weigh and track waste from multiple customers using a single waste compactor

WeighTec allows you to weigh and log waste from up to 400 different sources, all using the same compactor.

Designed to streamline operations, it supports 1100-litre wheelie bins, ensuring seamless waste collection while preventing unauthorized use

Ideal for shared facilities, this solution is available with Trunnion Bin Lifts, providing a secure, efficient, and trackable way to manage waste from various sources