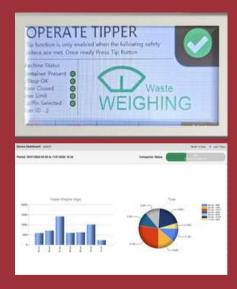

### THE BENEFITS

- Quick and easy to use
- Immediate alerts via email to individuals or multiple email addresses
- Will not allow the incorrect waste stream to be tipped into the compactor
- Access to the dedicated web portal for live status monitoring

- More efficient operations
- Improved understanding of waste sources by tracking different materials
- Remote Monitoring for our engineers
- Optimise collection schedules and costs